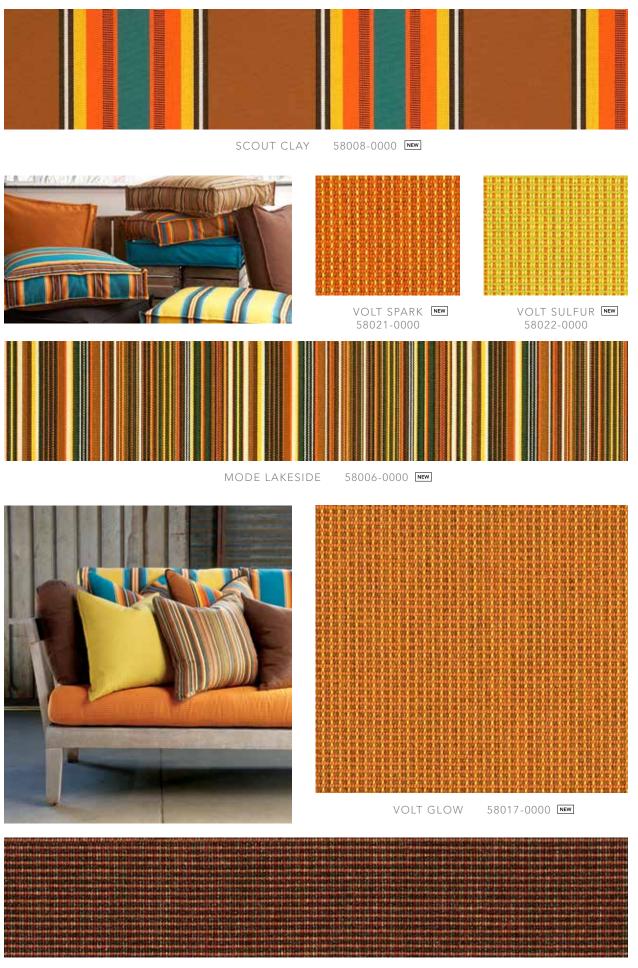

ALL STYLES 54" WIDE

VOLT BERRY NEW 58012-0000

CANVAS WHITE 57003-0000

ECHO LIMELITE 8078-0000 CANVAS GRANITE 5402-0000

DECADE PEWTER 58024-0000 NEW

FREQUENCY PARCHMENT 56093-0000

58011-0000 **New** 

VOLT SILVER NEW 58020-0000

DECADE SAND 58025-0000 NEW

PIONEER SUNRISE

CANVAS TEAL 5456-0000

HERITAGE CHAR 18009-0000

VOLT SEQUOIA 58019-0000 NEW

Sunbrella also provides a unique way for customers and consumers to recycle Sunbrella fabrics through a revolutionary take-back program called "Recycle My Sunbrella." For more information on our continuing commitment to sustainability and the environment, visit www.recyclemysunbrella.com.