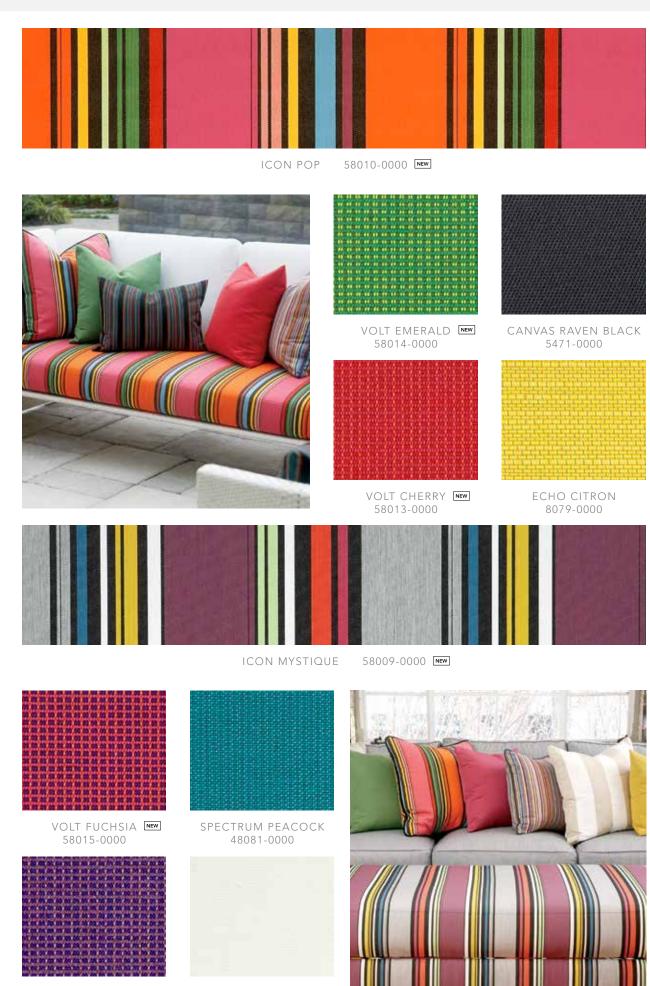

ALL STYLES 54" WIDE

VOLT BERRY NEW 58012-0000

CANVAS WHITE 57003-0000

ECHO LIMELITE 8078-0000 CANVAS GRANITE 5402-0000

DECADE PEWTER 58024-0000 NEW

FREQUENCY PARCHMENT 56093-0000

58011-0000 **New** 

VOLT SILVER NEW 58020-0000