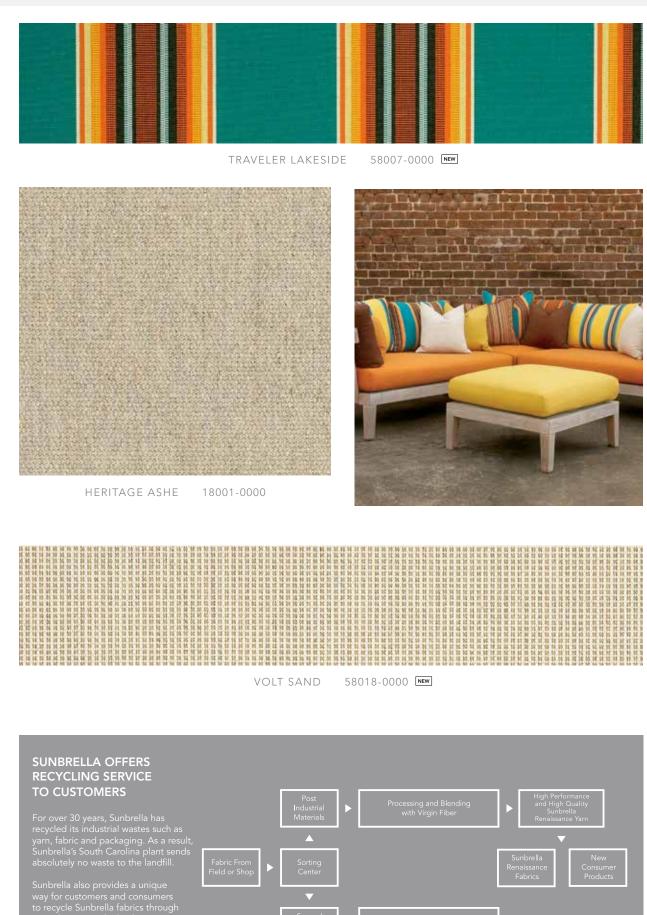

ALL STYLES 54" WIDE

VOLT BERRY NEW 58012-0000

CANVAS WHITE 57003-0000

ECHO LIMELITE 8078-0000 CANVAS GRANITE 5402-0000

DECADE PEWTER 58024-0000 NEW

FREQUENCY PARCHMENT 56093-0000

58011-0000 **New** 

VOLT SILVER NEW 58020-0000

DECADE SAND 58025-0000 NEW

PIONEER SUNRISE

CANVAS TEAL 5456-0000

HERITAGE CHAR 18009-0000

VOLT SEQUOIA 58019-0000 NEW

Sunbrella also provides a unique way for customers and consumers to recycle Sunbrella fabrics through a revolutionary take-back program called "Recycle My Sunbrella." For more information on our continuing commitment to sustainability and the environment, visit www.recyclemysunbrella.com.